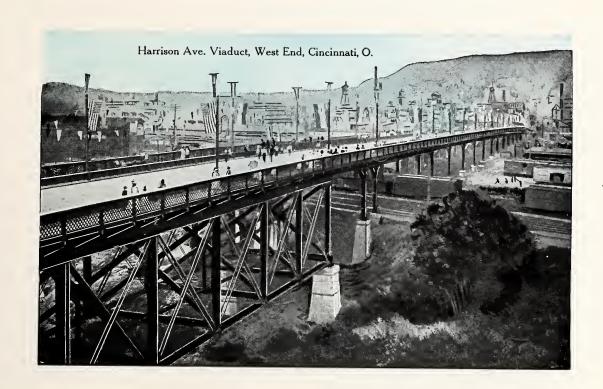

Fifth St., East from Race, Cincinnati, Ohio

Ohio River from Eden Park, Cincinnati, O.

Bellevue Incline, Cincinnati, O. Length, 1020 feet, Hauling capacity, 20 tons. Height, 395 feet.

HOTEL SINTON, CINCINNATI, OHIO